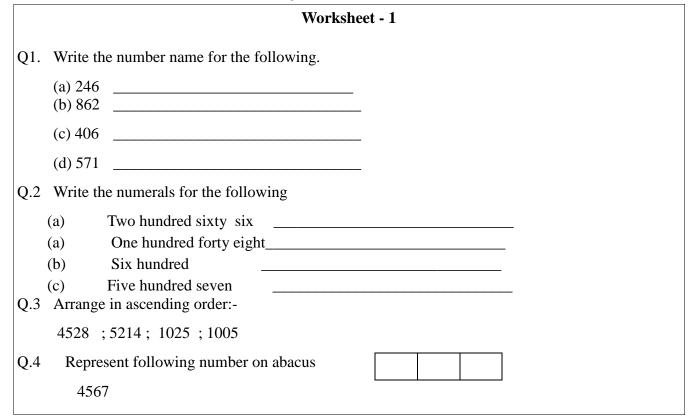

#### **Subject – Mathematics**

|     |                                                  |                    | Worksheet- 2                              |  |  |
|-----|--------------------------------------------------|--------------------|-------------------------------------------|--|--|
| Q.1 | What i                                           | s one more than    | 567 =                                     |  |  |
| Q.2 | What is                                          | s one less than 2  | 246 =                                     |  |  |
| Q.3 | Compa                                            | re the following   | using $\langle , \rangle$ or $=:$         |  |  |
|     | a)                                               | 637                | 472                                       |  |  |
|     | b)                                               | 512                | 548                                       |  |  |
|     | c)                                               | 680                | 859                                       |  |  |
|     | d)                                               | 121                | 112                                       |  |  |
| Q.4 | Write the                                        | e expanded form    |                                           |  |  |
|     | (a) 2                                            | 2346               |                                           |  |  |
|     | (b) 3                                            | 407                |                                           |  |  |
| Q.5 | fill in the                                      | e blanks           |                                           |  |  |
|     |                                                  |                    | order the sum remains                     |  |  |
|     | (b)The sum of a number andis the number it self. |                    |                                           |  |  |
|     |                                                  |                    | = 34+                                     |  |  |
|     |                                                  | 345+0=             |                                           |  |  |
|     | (e) 4                                            | 56+=450            | 6                                         |  |  |
|     | NT / A                                           | 11.41 . 1          |                                           |  |  |
|     | Note- A                                          | If the students wi | ill do both worksheets in their notebook. |  |  |